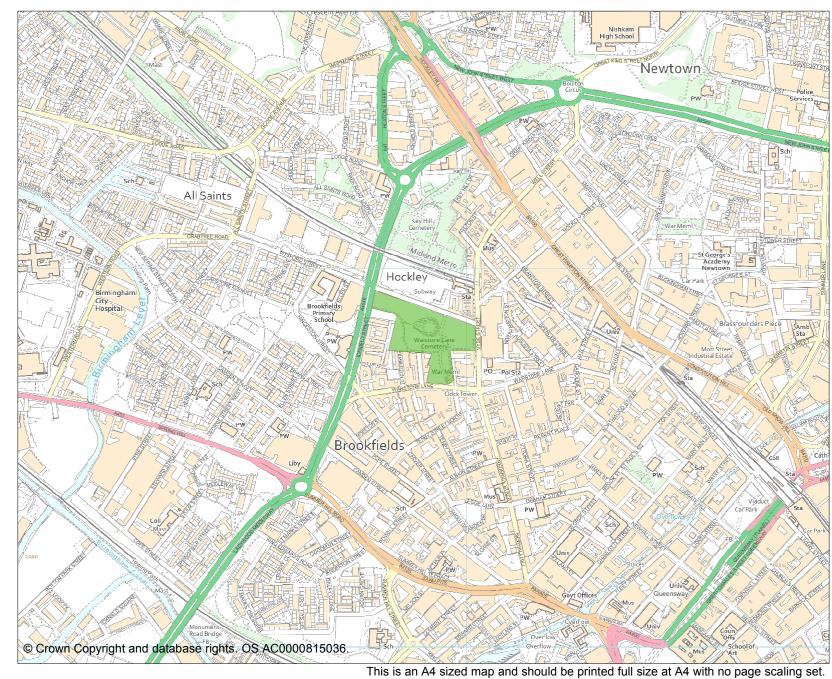

Each official record of a registered garden or other land contains a map. The map here has been translated from the official map and that process may have introduced inaccuracies. Copies of maps that form part of the official record can be obtained from Historic England.

This map was delivered electronically and when printed may not be to scale and may be subject to distortions. The map and grid references are for identification purposes only and must be read in conjunction with other information in the record.

| List Entry NGR: | SP 05887 87837  |
|-----------------|-----------------|
| Map Scale:      | 1:10000         |
| Print Date:     | 15 January 2025 |

Name: WARSTONE LANE CEMETERY

HistoricEngland.org.uk